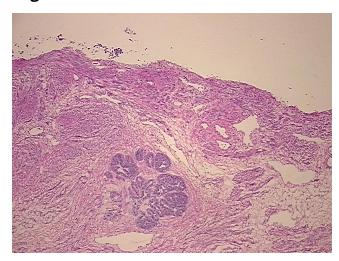

Appearance: T

Sample Diagnosis (from Pathology Verification):

Adenocarcinoma of endometrium, papillary serous

Normal: 90% Lesional: 0%

Tumor: 10%

Tumor Hypo/Acellular

Stroma:

Tumor Hypercellular 0%

0%

Stroma:

Necrosis: 0%

Pathology Verification normal: 100% myometrium

notes from H&E review:

CASE Diagnosis (from medical center path

report):

Adenocarcinoma of endometrium, papillary serous

## **Product images:**

4x Image

20x Image