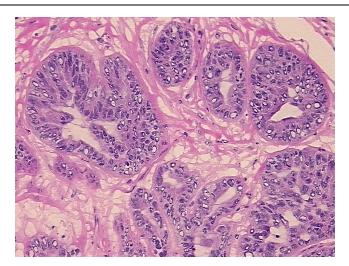

Appearance: T

Sample Diagnosis (from Pathology Verification):

Adenocarcinoma of endometrium, papillary serous

Normal: 90% Lesional: 0%

Tumor: 10%

Tumor Hypo/Acellular

Stroma:

Tumor Hypercellular 0%

0%

Stroma:

Necrosis: 0%

Pathology Verification normal: 100% myometrium

notes from H&E review:

CASE Diagnosis (from medical center path

report):

Adenocarcinoma of endometrium, papillary serous

## **Product images:**

4x Image

20x Image