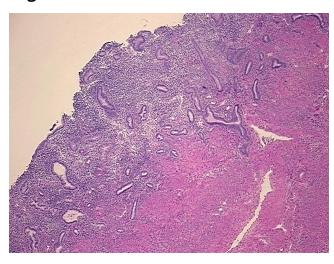

## **Product images:**

4x Image

20x Image

Appearance:

Sample Diagnosis (from Pathology Verification):

Within normal limits

 Normal:
 100%

 Lesional:
 0%

 Tumor:
 0%

Tumor Hypo/Acellular

Stroma:

0%

**Tumor Hypercellular** 

Stroma:

0%

Necrosis: 0%

Pathology Verification notes from H&E review:

10% proliferative glands, 15% stroma, 65% myometrium

CASE Diagnosis (from medical center path