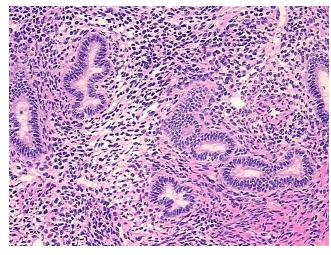

## **Product images:**

4x Image

20x Image

Appearance:

Sample Diagnosis (from Pathology Verification):

Within normal limits

 Normal:
 100%

 Lesional:
 0%

 Tumor:
 0%

Tumor Hypo/Acellular

Stroma:

0%

**Tumor Hypercellular** 

Stroma:

0%

Necrosis: 0%

Pathology Verification notes from H&E review:

10% proliferative glands, 15% stroma, 65% myometrium

CASE Diagnosis (from medical center path