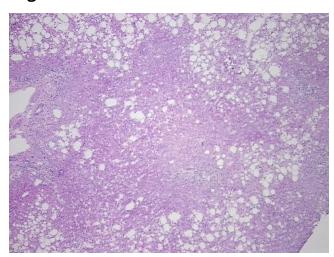

ical center path

report):

Adenocarcinoma of colon, metastatic

54 Age: Gender: Male

Not reported Race:



OriGene Technologies, Inc. 9620 Medical Center Drive, Ste 200

CN: techsupport@origene.cn

Rockville, MD 20850, US Phone: +1-888-267-4436 https://www.origene.com techsupport@origene.com EU: info-de@origene.com



**Tumor Grade:** AJCC G2: Moderately differentiated

Minimum Stage

Grouping:

IV

T (Extent of Primary

Tumor):

TX

N (Lymph node

N0

metastasis):

M (Distant metastasis): M1

Diagnostic Test Results: Trichrome - Masson stain, Fibrosis; Oil red-O stain, Positive

**Storage:** Store frozen tissue sections at -80°C.

Stability: All frozen tissue sections are stable for 1 year from date of purchase if stored at -80°C

without repeated freeze/thaws.

## **Product images:**



4x Image





20x Image