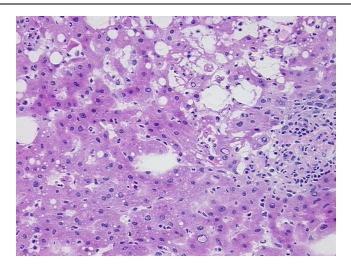

th

report):

Adenocarcinoma of colon, metastatic

54 Age: Gender: Male

Not reported Race:



OriGene Technologies, Inc. 9620 Medical Center Drive, Ste 200

CN: techsupport@origene.cn

Rockville, MD 20850, US Phone: +1-888-267-4436 https://www.origene.com techsupport@origene.com EU: info-de@origene.com



**Tumor Grade:** AJCC G2: Moderately differentiated

Minimum Stage

Grouping:

IV

T (Extent of Primary

Tumor):

TX

N (Lymph node

N0

metastasis):

M (Distant metastasis): M1

Diagnostic Test Results: Trichrome - Masson stain, Fibrosis; Oil red-O stain, Positive

**Storage:** Store frozen tissue sections at -80°C.

Stability: All frozen tissue sections are stable for 1 year from date of purchase if stored at -80°C

without repeated freeze/thaws.

## **Product images:**



4x Image





20x Image