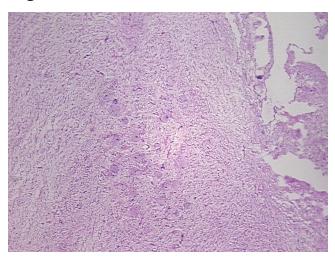

**Tumor Hypercellular** 

Stroma:

95%

Necrosis:

0%

CASE Diagnosis (from

medical center path

report):

Ganglioneuroma

Age:

59

Gender:

Female

Race:

Not reported

**Tumor Grade:** 

Not Reported



**OriGene Technologies, Inc.** 9620 Medical Center Drive, Ste 200

CN: techsupport@origene.cn

Rockville, MD 20850, US Phone: +1-888-267-4436 https://www.origene.com techsupport@origene.com EU: info-de@origene.com



Minimum Stage Grouping:

Not Reported

T (Extent of Primary

Tumor):

Not Reported

N (Lymph node

Not Reported

metastasis):

Not Reported

M (Distant metastasis): Storage:

Store frozen tissue sections at -80°C.

Stability:

All frozen tissue sections are stable for 1 year from date of purchase if stored at -80°C

without repeated freeze/thaws.

## **Product images:**



4x Image



20x Image