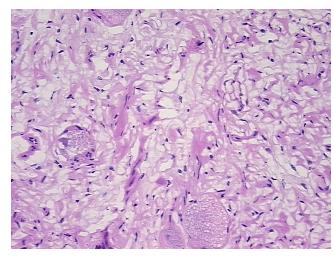

percellular** 

Stroma:

95%

Necrosis:

0%

CASE Diagnosis (from

medical center path

report):

Ganglioneuroma

Age:

59

Gender:

Female

Race:

Not reported

**Tumor Grade:** 

Not Reported



**OriGene Technologies, Inc.** 9620 Medical Center Drive, Ste 200

CN: techsupport@origene.cn

Rockville, MD 20850, US Phone: +1-888-267-4436 https://www.origene.com techsupport@origene.com EU: info-de@origene.com



Minimum Stage Grouping:

Not Reported

T (Extent of Primary

Tumor):

Not Reported

N (Lymph node

Not Reported

metastasis):

Not Reported

M (Distant metastasis): Storage:

Store frozen tissue sections at -80°C.

Stability:

All frozen tissue sections are stable for 1 year from date of purchase if stored at -80°C

without repeated freeze/thaws.

## **Product images:**



4x Image



20x Image