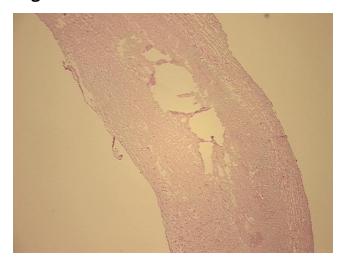

## **Product images:**

4x Image

20x Image

Appearance:

Sample Diagnosis (from Pathology Verification):

Atherosclerotic plaque

0% Normal: Lesional: 100% 0% Tumor: 0%

Tumor Hypo/Acellular

Stroma:

0%

**Tumor Hypercellular** Stroma:

**Necrosis:** 

0%

**Pathology Verification** 

notes from H&E review:

**CASE Diagnosis (from** medical center path

report):

Atherosclerotic plaque

Non Tumor Structures: 70% Vessel, 30% Atherosclerotic debris