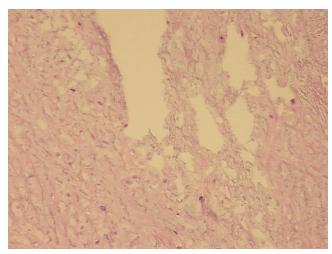

## **Product images:**

4x Image

20x Image

Appearance:

Sample Diagnosis (from Pathology Verification):

Atherosclerotic plaque

0% Normal: Lesional: 100% 0% Tumor: 0%

Tumor Hypo/Acellular

Stroma:

0%

**Tumor Hypercellular** Stroma:

**Necrosis:** 

0%

**Pathology Verification** 

notes from H&E review:

**CASE Diagnosis (from** medical center path

report):

Atherosclerotic plaque

Non Tumor Structures: 70% Vessel, 30% Atherosclerotic debris