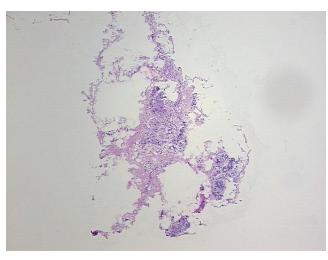

## **Product images:**

4x Image

20x Image

Appearance:

Sample Diagnosis (from Pathology Verification):

Within normal limits

Normal: 100% Lesional: 0% Tumor: 0%

Tumor Hypo/Acellular

Stroma:

0%

**Tumor Hypercellular** 

Stroma:

0%

Necrosis: 09

Pathology Verification notes from H&E review:

10% glandular epithelium, 30% fibrous stroma, 60% adipose tissue

CASE Diagnosis (from medical center path

report):

Carcinoma in situ of breast, ductal, comedo