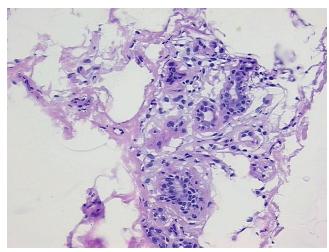

## **Product images:**

4x Image

20x Image

Appearance:

Sample Diagnosis (from Pathology Verification):

Within normal limits

Normal: 100% Lesional: 0% Tumor: 0%

Tumor Hypo/Acellular

Stroma:

0%

**Tumor Hypercellular** 

Stroma:

0%

Necrosis: 09

Pathology Verification notes from H&E review:

10% glandular epithelium, 30% fibrous stroma, 60% adipose tissue

CASE Diagnosis (from medical center path

report):

Carcinoma in situ of breast, ductal, comedo