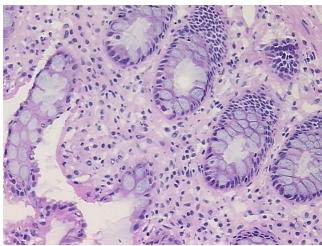

100% Normal: Lesional: 0% 0% Tumor: 0%

Tumor Hypo/Acellular

Stroma:

0%

**Tumor Hypercellular** Stroma:

**Necrosis:** 

**Pathology Verification** notes from H&E review:

**CASE Diagnosis (from** medical center path

report):

Diverticulosis of colon

Non Tumor Structures: 10% Mucosa, 10% Submucosa, 80% Muscle

42 Age:

Gender: Female

Race: Not reported



OriGene Technologies, Inc. 9620 Medical Center Drive, Ste 200

CN: techsupport@origene.cn

Rockville, MD 20850, US Phone: +1-888-267-4436 https://www.origene.com techsupport@origene.com EU: info-de@origene.com



**Storage:** Store frozen tissue sections at -80°C.

Stability: All frozen tissue sections are stable for 1 year from date of purchase if stored at -80°C

without repeated freeze/thaws.

## **Product images:**



4x Image



20x Image