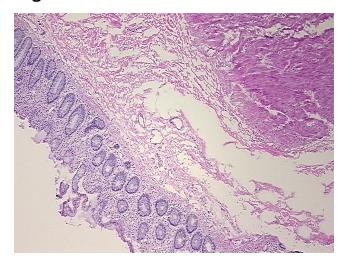

mal limits

100% Normal: Lesional: 0% 0% Tumor: 0%

Tumor Hypo/Acellular

Stroma:

0%

**Tumor Hypercellular** Stroma:

**Necrosis:** 

**Pathology Verification** notes from H&E review:

**CASE Diagnosis (from** medical center path

report):

Diverticulosis of colon

Non Tumor Structures: 10% Mucosa, 10% Submucosa, 80% Muscle

42 Age:

Gender: Female

Race: Not reported



OriGene Technologies, Inc. 9620 Medical Center Drive, Ste 200

CN: techsupport@origene.cn

Rockville, MD 20850, US Phone: +1-888-267-4436 https://www.origene.com techsupport@origene.com EU: info-de@origene.com



**Storage:** Store frozen tissue sections at -80°C.

Stability: All frozen tissue sections are stable for 1 year from date of purchase if stored at -80°C

without repeated freeze/thaws.

## **Product images:**



4x Image



20x Image