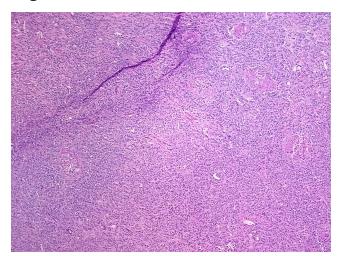

200

CN: techsupport@origene.cn

Rockville, MD 20850, US Phone: +1-888-267-4436 https://www.origene.com techsupport@origene.com EU: info-de@origene.com



**Tumor Grade:** Fuhrman G4: Nuclei bizarre and multilobated

Minimum Stage

Grouping:

Ш

T (Extent of Primary

Tumor):

T3a

N (Lymph node

NX

metastasis):

M (Distant metastasis): MX

Diagnostic Test Results: Hale colloidal iron stain, Negative; Ulex europaeus agglutinin I ~ UEA1! by IHC, Negative;

Cytokeratin 7 ~ CK7! by IHC, Negative; Cytokeratin 20 ~ CK20! by IHC, Positive; Cytokeratin

AE1/AE3 ~ AE1/AE3! by IHC,Positive

**Storage:** Store frozen tissue sections at -80°C.

Stability: All frozen tissue sections are stable for 1 year from date of purchase if stored at -80°C

without repeated freeze/thaws.

## **Product images:**



4x Image





20x Image