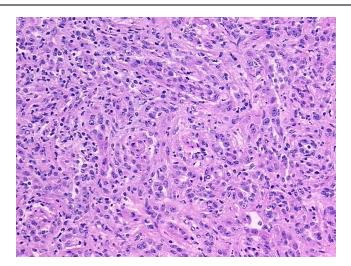

upport@origene.cn

Rockville, MD 20850, US Phone: +1-888-267-4436 https://www.origene.com techsupport@origene.com EU: info-de@origene.com



**Tumor Grade:** Fuhrman G4: Nuclei bizarre and multilobated

Minimum Stage

Grouping:

Ш

T (Extent of Primary

Tumor):

T3a

N (Lymph node

NX

metastasis):

M (Distant metastasis): MX

Diagnostic Test Results: Hale colloidal iron stain, Negative; Ulex europaeus agglutinin I ~ UEA1! by IHC, Negative;

Cytokeratin 7 ~ CK7! by IHC, Negative; Cytokeratin 20 ~ CK20! by IHC, Positive; Cytokeratin

AE1/AE3 ~ AE1/AE3! by IHC,Positive

**Storage:** Store frozen tissue sections at -80°C.

Stability: All frozen tissue sections are stable for 1 year from date of purchase if stored at -80°C

without repeated freeze/thaws.

## **Product images:**



4x Image





20x Image