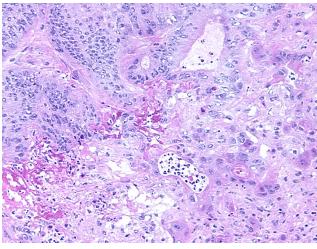

from H&E review:

CASE Diagnosis (from

medical center path

report):

Adenocarcinoma of colon, metastatic

normal component: 60% residual liver parenchyma

**Age:** 57

Gender: Male

Race: Not reported



**OriGene Technologies, Inc.** 9620 Medical Center Drive, Ste 200

CN: techsupport@origene.cn

Rockville, MD 20850, US Phone: +1-888-267-4436 https://www.origene.com techsupport@origene.com EU: info-de@origene.com



Tumor Grade: Not Reported

Minimum Stage

Grouping:

IV

T (Extent of Primary

Tumor):

TX

N (Lymph node

NX

metastasis):

M (Distant metastasis): M1

**Storage:** Store frozen tissue sections at -80°C.

Stability: All frozen tissue sections are stable for 1 year from date of purchase if stored at -80°C

without repeated freeze/thaws.

## **Product images:**



4x Image



20x Image