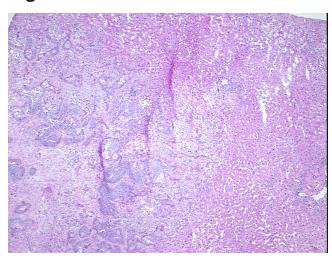

ation

notes from H&E review:

CASE Diagnosis (from

medical center path

report):

Adenocarcinoma of colon, metastatic

normal component: 60% residual liver parenchyma

**Age:** 57

Gender: Male

Race: Not reported



**OriGene Technologies, Inc.** 9620 Medical Center Drive, Ste 200

CN: techsupport@origene.cn

Rockville, MD 20850, US Phone: +1-888-267-4436 https://www.origene.com techsupport@origene.com EU: info-de@origene.com



Tumor Grade: Not Reported

Minimum Stage

Grouping:

IV

T (Extent of Primary

Tumor):

TX

N (Lymph node

NX

metastasis):

M (Distant metastasis): M1

**Storage:** Store frozen tissue sections at -80°C.

Stability: All frozen tissue sections are stable for 1 year from date of purchase if stored at -80°C

without repeated freeze/thaws.

## **Product images:**



4x Image



20x Image