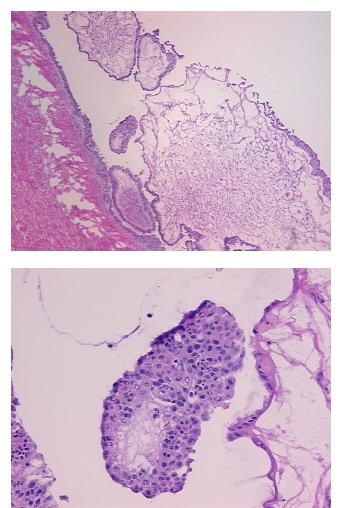

### **Product data:**

| Product Type:                                           | Frozen Sections                      |
|---------------------------------------------------------|--------------------------------------|
| Disease State:                                          | Other Disease                        |
| Diagnosis Category:                                     | Borderline Ovarian Tumor             |
| Tissue:                                                 | Ovary                                |
| Frozen Sample ID:                                       | FR0001F798                           |
| Case ID:                                                | CI000006180                          |
| Tissue of Origin:                                       | Ovary: bilateral                     |
| Site of Finding:                                        | Ovary: bilateral                     |
| Appearance:                                             | Т                                    |
| Sample Diagnosis (from<br>Pathology Verification):      | Tumor of ovary, borderline           |
| Normal:                                                 | 60%                                  |
| Lesional:                                               | 0%                                   |
| Tumor:                                                  | 30%                                  |
| Tumor Hypo/Acellular<br>Stroma:                         | 0%                                   |
| Tumor Hypercellular<br>Stroma:                          | 10%                                  |
| Necrosis:                                               | 0%                                   |
| Pathology Verification<br>notes from H&E review:        | 95% ovarian stroma, 5% hilar vessels |
| CASE Diagnosis (from<br>medical center path<br>report): | Tumor of ovary, borderline           |
| Age:                                                    | 46                                   |
| Gender:                                                 | Female                               |
| Race:                                                   | Not reported                         |

# Product images:

4x Image

20x Image

This product is to be used for laboratory only. Not for diagnostic or therapeutic use. ©2022 OriGene Technologies, Inc., 9620 Medical Center Drive, Ste 200, Rockville, MD 20850, US