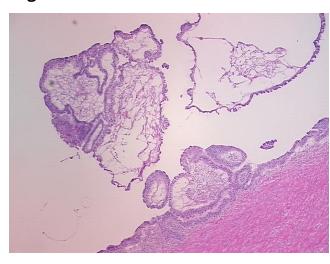

H&E review:

**CASE Diagnosis (from** medical center path

report):

Tumor of ovary, borderline

95% ovarian stroma, 5% hilar vessels

46 Age:

Gender: Female

Not reported Race:

OriGene Technologies, Inc. 9620 Medical Center Drive, Ste 200

CN: techsupport@origene.cn

Rockville, MD 20850, US Phone: +1-888-267-4436 https://www.origene.com techsupport@origene.com EU: info-de@origene.com



Tumor Grade: Not Reported

Minimum Stage

Not Reported

**Grouping:** 

T (Extent of Primary

Tumor):

Not Reported

N (Lymph node metastasis):

Not Reported

M (Distant metastasis):

Not Reported

Storage:

Store frozen tissue sections at -80°C.

Stability:

All frozen tissue sections are stable for 1 year from date of purchase if stored at -80°C

without repeated freeze/thaws.

## **Product images:**



4x Image



20x Image