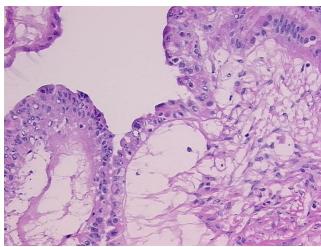

**CASE Diagnosis (from** medical center path

report):

Tumor of ovary, borderline

95% ovarian stroma, 5% hilar vessels

46 Age:

Gender: Female

Not reported Race:

OriGene Technologies, Inc. 9620 Medical Center Drive, Ste 200

CN: techsupport@origene.cn

Rockville, MD 20850, US Phone: +1-888-267-4436 https://www.origene.com techsupport@origene.com EU: info-de@origene.com



Tumor Grade: Not Reported

Minimum Stage

Not Reported

**Grouping:** 

T (Extent of Primary

Tumor):

Not Reported

N (Lymph node metastasis):

Not Reported

M (Distant metastasis):

Not Reported

Storage:

Store frozen tissue sections at -80°C.

Stability:

All frozen tissue sections are stable for 1 year from date of purchase if stored at -80°C

without repeated freeze/thaws.

## **Product images:**



4x Image



20x Image