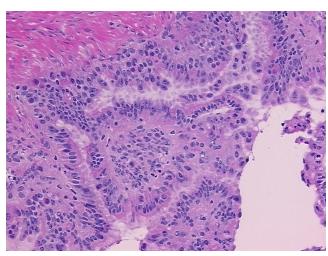

## **Product images:**

4x Image

20x Image

Appearance:

Sample Diagnosis (from Pathology Verification):

Tumor of ovary, borderline

60% Normal: Lesional: 0% 25% Tumor: 0%

Tumor Hypo/Acellular

Stroma:

**Tumor Hypercellular** 15%

Stroma:

0% **Necrosis:** 

**Pathology Verification** 

notes from H&E review:

**CASE Diagnosis (from** 

medical center path report):

Tumor of ovary, borderline

95% ovarian stroma, 5% hilar vessels

46 Age: