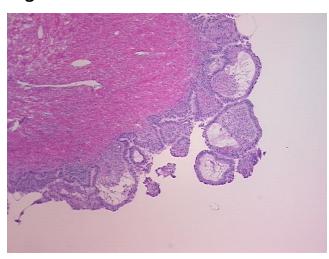

## **Product images:**

4x Image

20x Image

Appearance:

Sample Diagnosis (from Pathology Verification):

Tumor of ovary, borderline

60% Normal: Lesional: 0% 25% Tumor: 0%

Tumor Hypo/Acellular

Stroma:

**Tumor Hypercellular** 15%

Stroma:

0% **Necrosis:** 

**Pathology Verification** 

notes from H&E review:

**CASE Diagnosis (from** 

medical center path report):

Tumor of ovary, borderline

95% ovarian stroma, 5% hilar vessels

46 Age: