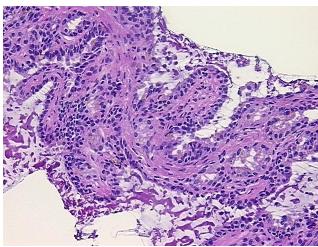

from H&E review:

30% glandular epithelium, 70% fibromuscular stroma

**CASE Diagnosis (from** medical center path

report):

Adenocarcinoma of prostate

69 Age: Gender: Male

Not reported Race:



OriGene Technologies, Inc. 9620 Medical Center Drive, Ste 200

CN: techsupport@origene.cn

Rockville, MD 20850, US Phone: +1-888-267-4436 https://www.origene.com techsupport@origene.com EU: info-de@origene.com



**Tumor Grade:** Gleason Score: 3+3=6/10

Minimum Stage

Grouping:

Ш

T (Extent of Primary

Tumor):

T2c

N (Lymph node

metastasis):

N0

M (Distant metastasis): MX

Storage:

Store frozen tissue sections at -80°C.

Stability:

All frozen tissue sections are stable for 1 year from date of purchase if stored at -80°C

without repeated freeze/thaws.

## **Product images:**



4x Image



20x Image