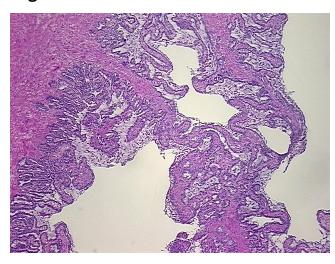

ion** notes from H&E review:

30% glandular epithelium, 70% fibromuscular stroma

**CASE Diagnosis (from** medical center path

report):

Adenocarcinoma of prostate

69 Age: Gender: Male

Not reported Race:



OriGene Technologies, Inc. 9620 Medical Center Drive, Ste 200

CN: techsupport@origene.cn

Rockville, MD 20850, US Phone: +1-888-267-4436 https://www.origene.com techsupport@origene.com EU: info-de@origene.com



**Tumor Grade:** Gleason Score: 3+3=6/10

Minimum Stage

Grouping:

Ш

T (Extent of Primary

Tumor):

T2c

N (Lymph node

metastasis):

N0

M (Distant metastasis): MX

Storage:

Store frozen tissue sections at -80°C.

Stability:

All frozen tissue sections are stable for 1 year from date of purchase if stored at -80°C

without repeated freeze/thaws.

## **Product images:**



4x Image



20x Image