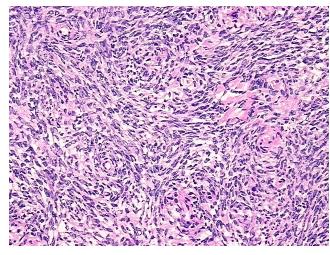

center path

report):

Adenocarcinoma of endometrium, endometrioid

**Age:** 54

**Gender:** Female

Race: White or Caucasian

0%



**OriGene Technologies, Inc.** 9620 Medical Center Drive, Ste 200

CN: techsupport@origene.cn

Rockville, MD 20850, US Phone: +1-888-267-4436 https://www.origene.com techsupport@origene.com EU: info-de@origene.com **Tumor Grade:** FIGO G2: Moderately differentiated

Minimum Stage

Grouping:

ΙB

T (Extent of Primary

Tumor):

T1b

N (Lymph node

NX

metastasis):

M (Distant metastasis): MX

**Storage:** Store frozen tissue sections at -80°C.

Stability: All frozen tissue sections are stable for 1 year

All frozen tissue sections are stable for 1 year from date of purchase if stored at -80°C

without repeated freeze/thaws.

## **Product images:**



4x Image



20x Image