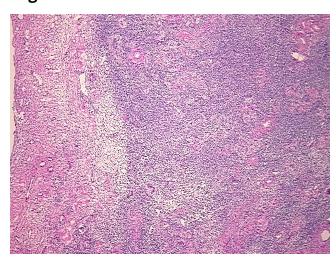

rom medical center path

report):

Adenocarcinoma of endometrium, endometrioid

**Age:** 54

**Gender:** Female

Race: White or Caucasian

0%



**OriGene Technologies, Inc.** 9620 Medical Center Drive, Ste 200

CN: techsupport@origene.cn

Rockville, MD 20850, US Phone: +1-888-267-4436 https://www.origene.com techsupport@origene.com EU: info-de@origene.com **Tumor Grade:** FIGO G2: Moderately differentiated

Minimum Stage

Grouping:

ΙB

T (Extent of Primary

Tumor):

T1b

N (Lymph node

NX

metastasis):

M (Distant metastasis): MX

**Storage:** Store frozen tissue sections at -80°C.

Stability: All frozen tissue sections are stable for 1 year

All frozen tissue sections are stable for 1 year from date of purchase if stored at -80°C

without repeated freeze/thaws.

## **Product images:**



4x Image



20x Image