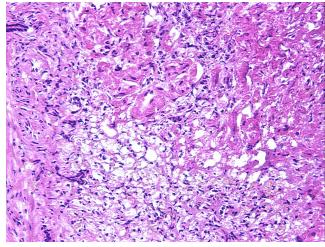

rcinoma, metastatic, consistent with colon primary

Fibrous tissue rich in histiocytes with organizing blood clot; sample contains 5% cauterized

**Age:** 40

**Gender:** Female

Race: Not reported



**OriGene Technologies, Inc.** 9620 Medical Center Drive, Ste 200

CN: techsupport@origene.cn

Rockville, MD 20850, US Phone: +1-888-267-4436 https://www.origene.com techsupport@origene.com EU: info-de@origene.com



Tumor Grade: Not Reported

Minimum Stage

Grouping:

IV

T (Extent of Primary

Tumor):

TX

N (Lymph node

NX

metastasis):

M (Distant metastasis): M1

....

**Storage:** Store frozen tissue sections at -80°C.

Stability: All frozen tissue sections are stable for 1 year from date of purchase if stored at -80°C

without repeated freeze/thaws.

## **Product images:**



4x Image



20x Image