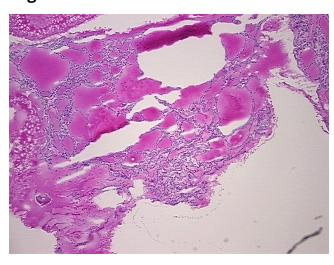

ion

notes from H&E review:

•

normal: 100% thyroid follicles with abundant colloid

CASE Diagnosis (from

medical center path

report):

Carcinoma of thyroid, papillary, focal

Age: 43
Gender: Male

Race: Not reported



**OriGene Technologies, Inc.** 9620 Medical Center Drive, Ste 200

CN: techsupport@origene.cn

Rockville, MD 20850, US Phone: +1-888-267-4436 https://www.origene.com techsupport@origene.com EU: info-de@origene.com



Tumor Grade: Not Reported

Minimum Stage

T (Extent of Primary

Grouping:

T1

Tumor):

N (Lymph node

N0

metastasis):

M (Distant metastasis): MX

**Storage:** Store frozen tissue sections at -80°C.

Stability: All frozen tissue sections are stable for 1 year from date of purchase if stored at -80°C

without repeated freeze/thaws.

## **Product images:**



4x Image



20x Image