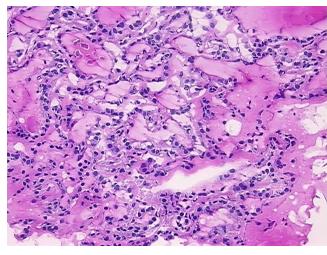

rom H&E review:

•

normal: 100% thyroid follicles with abundant colloid

CASE Diagnosis (from

medical center path

report):

Carcinoma of thyroid, papillary, focal

Age: 43
Gender: Male

Race: Not reported



**OriGene Technologies, Inc.** 9620 Medical Center Drive, Ste 200

CN: techsupport@origene.cn

Rockville, MD 20850, US Phone: +1-888-267-4436 https://www.origene.com techsupport@origene.com EU: info-de@origene.com



Tumor Grade: Not Reported

Minimum Stage

T (Extent of Primary

Grouping:

T1

Tumor):

N (Lymph node

N0

metastasis):

M (Distant metastasis): MX

**Storage:** Store frozen tissue sections at -80°C.

Stability: All frozen tissue sections are stable for 1 year from date of purchase if stored at -80°C

without repeated freeze/thaws.

## **Product images:**



4x Image



20x Image