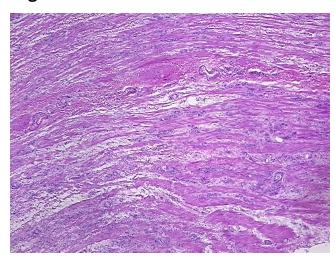

nosis (from

medical center path

report):

Adenocarcinoma of colon

carcinoma infilltrating muscle; normal: 100% muscle;

**Age:** 59

**Gender:** Female

Race: White or Caucasian



**OriGene Technologies, Inc.** 9620 Medical Center Drive, Ste 200

CN: techsupport@origene.cn

Rockville, MD 20850, US Phone: +1-888-267-4436 https://www.origene.com techsupport@origene.com EU: info-de@origene.com



**Tumor Grade:** AJCC G2: Moderately differentiated

Minimum Stage

ΙΙΒ

Grouping:

T (Extent of Primary

T4

Tumor):

Storage:

N (Lymph node metastasis):

N0

inclusius,

M (Distant metastasis): MX

Store frozen tissue sections at -80°C.

Stability: All frozen tissue sections are stable for 1 year from date of purchase if stored at -80°C

without repeated freeze/thaws.

## **Product images:**



4x Image



20x Image