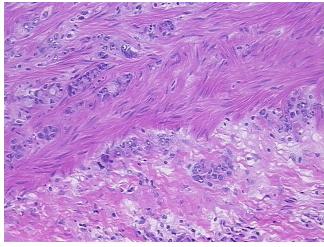

medical center path

report):

Adenocarcinoma of colon

carcinoma infilltrating muscle; normal: 100% muscle;

**Age:** 59

**Gender:** Female

Race: White or Caucasian



**OriGene Technologies, Inc.** 9620 Medical Center Drive, Ste 200

CN: techsupport@origene.cn

Rockville, MD 20850, US Phone: +1-888-267-4436 https://www.origene.com techsupport@origene.com EU: info-de@origene.com



**Tumor Grade:** AJCC G2: Moderately differentiated

Minimum Stage

ΙΙΒ

Grouping:

T (Extent of Primary

T4

Tumor):

Storage:

N (Lymph node metastasis):

N0

inclusius,

M (Distant metastasis): MX

Store frozen tissue sections at -80°C.

Stability: All frozen tissue sections are stable for 1 year from date of purchase if stored at -80°C

without repeated freeze/thaws.

## **Product images:**



4x Image



20x Image