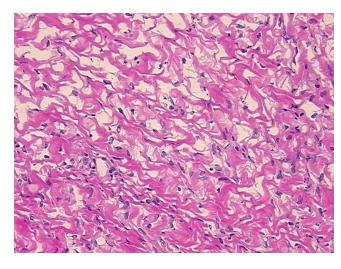

nign fibrous tumor

notes from H&E review:

CASE Diagnosis (from medical center path

report):

Adenocarcinoma of colon

**Age:** 59

**Gender:** Female

Race: White or Caucasian



**OriGene Technologies, Inc.** 9620 Medical Center Drive, Ste 200

CN: techsupport@origene.cn

Rockville, MD 20850, US Phone: +1-888-267-4436 https://www.origene.com techsupport@origene.com EU: info-de@origene.com **Tumor Grade:** AJCC G2: Moderately differentiated

Minimum Stage

**Grouping:** 

IIB

T (Extent of Primary

Tumor):

T4

N (Lymph node metastasis):

N0

M (Distant metastasis):

MX

Store frozen tissue sections at -80°C. Storage:

Stability: All frozen tissue sections are stable for 1 year from date of purchase if stored at -80°C

without repeated freeze/thaws.

## **Product images:**



4x Image



20x Image