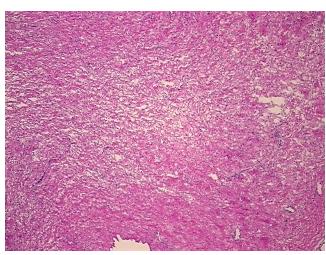

ification benign fibrous tumor

notes from H&E review:

CASE Diagnosis (from medical center path

report):

Adenocarcinoma of colon

**Age:** 59

**Gender:** Female

Race: White or Caucasian



**OriGene Technologies, Inc.** 9620 Medical Center Drive, Ste 200

CN: techsupport@origene.cn

Rockville, MD 20850, US Phone: +1-888-267-4436 https://www.origene.com techsupport@origene.com EU: info-de@origene.com **Tumor Grade:** AJCC G2: Moderately differentiated

Minimum Stage

**Grouping:** 

IIB

T (Extent of Primary

Tumor):

T4

N (Lymph node metastasis):

N0

M (Distant metastasis):

MX

Store frozen tissue sections at -80°C. Storage:

Stability: All frozen tissue sections are stable for 1 year from date of purchase if stored at -80°C

without repeated freeze/thaws.

## **Product images:**



4x Image



20x Image