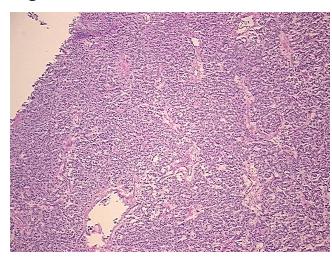

mor Hypercellular** 

Stroma:

0%

Necrosis: 0%

CASE Diagnosis (from

medical center path

report):

Tumor of pancreas, Islet cell

**Age:** 50

Gender: Male

Race: Not reported

Tumor Grade: Not Reported



**OriGene Technologies, Inc.** 9620 Medical Center Drive, Ste 200

CN: techsupport@origene.cn

Rockville, MD 20850, US Phone: +1-888-267-4436 https://www.origene.com techsupport@origene.com EU: info-de@origene.com



Minimum Stage Grouping:

Not Reported

T (Extent of Primary

Tumor):

Not Reported

N (Lymph node

Not Reported

metastasis):

Not Reported

M (Distant metastasis):

Store frozen tissue sections at -80°C.

Storage: Stability:

All frozen tissue sections are stable for 1 year from date of purchase if stored at -80°C

without repeated freeze/thaws.

## **Product images:**



4x Image



20x Image