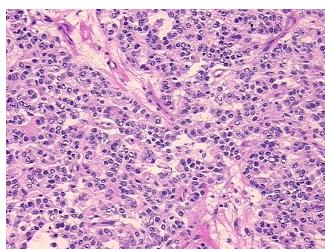

lular** 

Stroma:

0%

Necrosis: 0%

CASE Diagnosis (from

medical center path

report):

Tumor of pancreas, Islet cell

**Age:** 50

Gender: Male

Race: Not reported

Tumor Grade: Not Reported



**OriGene Technologies, Inc.** 9620 Medical Center Drive, Ste 200

CN: techsupport@origene.cn

Rockville, MD 20850, US Phone: +1-888-267-4436 https://www.origene.com techsupport@origene.com EU: info-de@origene.com



Minimum Stage Grouping:

Not Reported

T (Extent of Primary

Tumor):

Not Reported

N (Lymph node

Not Reported

metastasis):

Not Reported

M (Distant metastasis):

Store frozen tissue sections at -80°C.

Storage: Stability:

All frozen tissue sections are stable for 1 year from date of purchase if stored at -80°C

without repeated freeze/thaws.

## **Product images:**



4x Image



20x Image