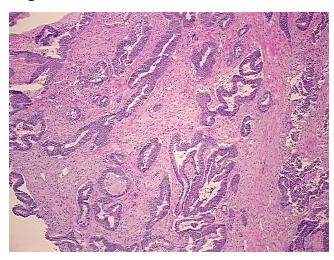

ypo/Acellular

Stroma:

15%

**Tumor Hypercellular** 

Stroma:

10%

Necrosis:

5%

CASE Diagnosis (from

medical center path

report):

Adenocarcinoma of colon, metastatic

**Age:** 56

Gender: Male

Race: Not reported

Tumor Grade: Not Reported



**OriGene Technologies, Inc.** 9620 Medical Center Drive, Ste 200

CN: techsupport@origene.cn

Rockville, MD 20850, US Phone: +1-888-267-4436 https://www.origene.com techsupport@origene.com EU: info-de@origene.com Minimum Stage Grouping:

IV

TX

NX

T (Extent of Primary

Tumor):

N (Lymph node

metastasis):

M (Distant metastasis): M1

**Storage:** Store frozen tissue sections at -80°C.

Stability: All frozen tissue sections are stable for 1 year from date of purchase if stored at -80°C

without repeated freeze/thaws.

## **Product images:**



4x Image



20x Image