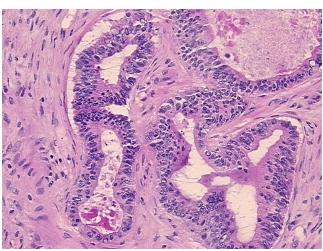

r

Stroma:

15%

**Tumor Hypercellular** 

Stroma:

10%

Necrosis:

5%

CASE Diagnosis (from

medical center path

report):

Adenocarcinoma of colon, metastatic

**Age:** 56

Gender: Male

Race: Not reported

Tumor Grade: Not Reported



**OriGene Technologies, Inc.** 9620 Medical Center Drive, Ste 200

CN: techsupport@origene.cn

Rockville, MD 20850, US Phone: +1-888-267-4436 https://www.origene.com techsupport@origene.com EU: info-de@origene.com Minimum Stage Grouping:

IV

TX

NX

T (Extent of Primary

Tumor):

N (Lymph node

metastasis):

M (Distant metastasis): M1

**Storage:** Store frozen tissue sections at -80°C.

Stability: All frozen tissue sections are stable for 1 year from date of purchase if stored at -80°C

without repeated freeze/thaws.

## **Product images:**



4x Image



20x Image