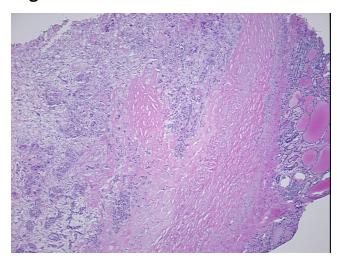

## **Product images:**

4x Image

20x Image

Site of Finding: Thyroid gland

Т Appearance:

Sample Diagnosis (from Pathology Verification):

Carcinoma of thyroid, papillary

25% Normal: Lesional: 0%

30% Tumor:

Tumor Hypo/Acellular

Stroma:

45%

**Tumor Hypercellular** 

Stroma:

0%

**Necrosis:** 

**Pathology Verification** 

notes from H&E review:

Hypo/Acellular stroma consists of fibrous capsule