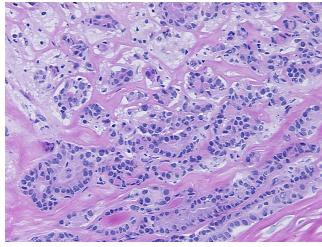

## **Product images:**

4x Image

20x Image

Site of Finding: Thyroid gland

Т Appearance:

Sample Diagnosis (from Pathology Verification):

Carcinoma of thyroid, papillary

25% Normal: Lesional: 0%

30% Tumor:

Tumor Hypo/Acellular

Stroma:

45%

**Tumor Hypercellular** 

Stroma:

0%

**Necrosis:** 

**Pathology Verification** 

notes from H&E review:

Hypo/Acellular stroma consists of fibrous capsule