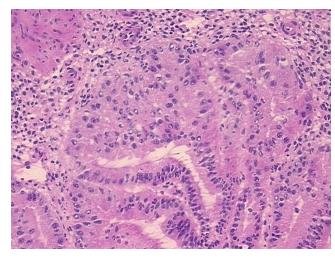

oma:

10%

**Necrosis:** 

0%

**CASE Diagnosis (from** 

medical center path

report):

Adenocarcinoma of endometrium, endometrioid

56 Age:

Gender: **Female** 

Race: Not reported

**Tumor Grade:** FIGO G2: Moderately differentiated



OriGene Technologies, Inc. 9620 Medical Center Drive, Ste 200

CN: techsupport@origene.cn

Rockville, MD 20850, US Phone: +1-888-267-4436 https://www.origene.com techsupport@origene.com EU: info-de@origene.com



Minimum Stage Grouping:

IΑ

T1a

T (Extent of Primary

Tumor):

N (Lymph node NX

metastasis):

M (Distant metastasis): MX

**Storage:** Store frozen tissue sections at -80°C.

Stability: All frozen tissue sections are stable for 1 year from date of purchase if stored at -80°C

without repeated freeze/thaws.

## **Product images:**



4x Image



20x Image