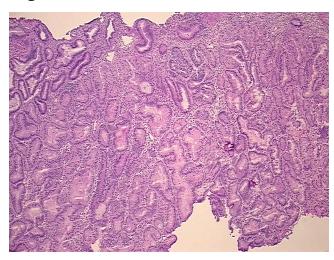

ular** 

Stroma:

10%

**Necrosis:** 

0%

**CASE Diagnosis (from** 

medical center path

report):

Adenocarcinoma of endometrium, endometrioid

56 Age:

Gender: **Female** 

Race: Not reported

**Tumor Grade:** FIGO G2: Moderately differentiated



OriGene Technologies, Inc. 9620 Medical Center Drive, Ste 200

CN: techsupport@origene.cn

Rockville, MD 20850, US Phone: +1-888-267-4436 https://www.origene.com techsupport@origene.com EU: info-de@origene.com



Minimum Stage Grouping:

IΑ

T1a

T (Extent of Primary

Tumor):

N (Lymph node NX

metastasis):

M (Distant metastasis): MX

**Storage:** Store frozen tissue sections at -80°C.

Stability: All frozen tissue sections are stable for 1 year from date of purchase if stored at -80°C

without repeated freeze/thaws.

## **Product images:**



4x Image



20x Image