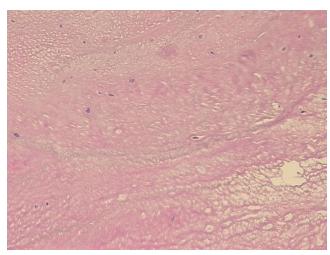

Finding: Aortic valve

Appearance:

Heart valve disorder Sample Diagnosis (from Pathology Verification):

Normal: 0% Lesional: 100%

Tumor: Tumor Hypo/Acellular

Stroma:

**Tumor Hypercellular** 

Stroma:

0% **Necrosis:** 

**CASE Diagnosis (from** 

medical center path

report):

63 Age:

Gender: **Female** 

Race: Not reported

Storage: Store frozen tissue sections at -80°C.

Heart valve disorder

0%

0%

0%

OriGene Technologies, Inc.

9620 Medical Center Drive, Ste 200 Rockville, MD 20850, US Phone: +1-888-267-4436 https://www.origene.com techsupport@origene.com EU: info-de@origene.com CN: techsupport@origene.cn





Stability:

All frozen tissue sections are stable for 1 year from date of purchase if stored at -80°C without repeated freeze/thaws.

## **Product images:**



4x Image



20x Image