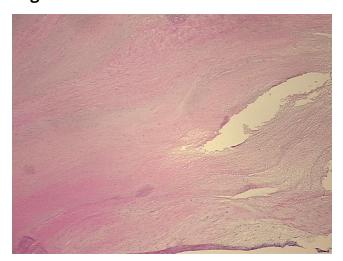

lve Site of Finding: Aortic valve

Appearance:

Heart valve disorder Sample Diagnosis (from Pathology Verification):

Normal: 0% Lesional: 100%

Tumor: Tumor Hypo/Acellular

Stroma:

**Tumor Hypercellular** 

Stroma:

0% **Necrosis:** 

**CASE Diagnosis (from** 

medical center path

report):

63 Age:

Gender: **Female** 

Race: Not reported

Storage: Store frozen tissue sections at -80°C.

Heart valve disorder

0%

0%

0%

OriGene Technologies, Inc.

9620 Medical Center Drive, Ste 200 Rockville, MD 20850, US Phone: +1-888-267-4436 https://www.origene.com techsupport@origene.com EU: info-de@origene.com CN: techsupport@origene.cn





Stability:

All frozen tissue sections are stable for 1 year from date of purchase if stored at -80°C without repeated freeze/thaws.

## **Product images:**



4x Image



20x Image