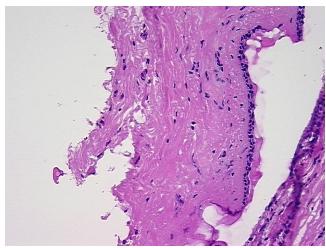

## **Product images:**

4x Image

20x Image

Sample Diagnosis (from

Appearance:

Pathology Verification):

Within normal limits

100% Normal: Lesional: 0% 0% Tumor: 0%

Tumor Hypo/Acellular

Stroma:

**Tumor Hypercellular** 0%

Stroma:

**Necrosis:** 

**Pathology Verification** notes from H&E review: 10% glandular epithelium, 70% stroma, 20% adipose tissue

**CASE Diagnosis (from** medical center path

report):

Carcinoma in situ of breast, ductal