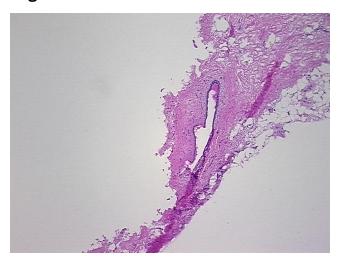

## **Product images:**

4x Image

20x Image

Sample Diagnosis (from

Appearance:

Pathology Verification):

Within normal limits

100% Normal: Lesional: 0% 0% Tumor: 0%

Tumor Hypo/Acellular

Stroma:

**Tumor Hypercellular** 0%

Stroma:

**Necrosis:** 

**Pathology Verification** notes from H&E review: 10% glandular epithelium, 70% stroma, 20% adipose tissue

**CASE Diagnosis (from** medical center path

report):

Carcinoma in situ of breast, ductal