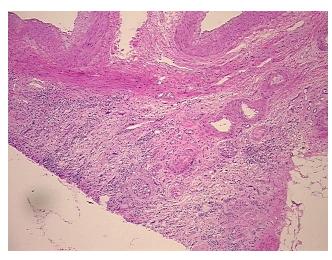

## **Product images:**

4x Image

20x Image

Appearance: L

Sample Diagnosis (from Pathology Verification):

Pyelonephritis, chronic

Normal: 0%
Lesional: 100%
Tumor: 0%
Tumor Hypo/Acellular 0%

Tumor Hypo/Acellular Stroma:

Sti Oilia.

Tumor Hypercellular 0%

Stroma:

Necrosis: 09

Pathology Verification notes from H&E review:

40% cortex, 30% vessels, 30% adipose tissue

CASE Diagnosis (from medical center path

report):

Carcinoma of ureter, squamous cell

Age: 55
Gender: Male