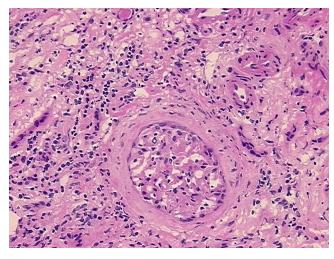

## **Product images:**

4x Image

20x Image

Appearance: L

Sample Diagnosis (from Pathology Verification):

Pyelonephritis, chronic

Normal: 0%
Lesional: 100%
Tumor: 0%
Tumor Hypo/Acellular 0%

Tumor Hypo/Acellular Stroma:

Sti Oilia.

Tumor Hypercellular 0%

Stroma:

Necrosis: 09

Pathology Verification notes from H&E review:

40% cortex, 30% vessels, 30% adipose tissue

CASE Diagnosis (from medical center path

report):

Carcinoma of ureter, squamous cell

Age: 55
Gender: Male