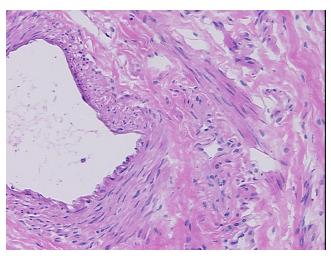

## **Product images:**

4x Image

20x Image

Sample Diagnosis (from Pathology Verification):

Within normal limits

Normal: 100% Lesional: 0% Tumor: 0%

Tumor Hypo/Acellular

Stroma:

Tumor Hypercellular

Stroma: Necrosis:

0%

0%

0%

Pathology Verification

notes from H&E review:

CASE Diagnosis (from medical center path

report):

Within normal limits

5% ovarian stroma, 95% hilar vessels