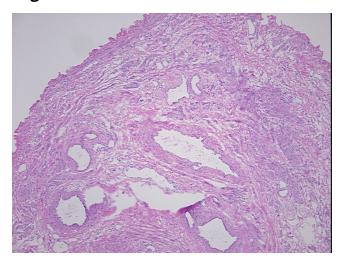

## **Product images:**

4x Image

20x Image

Sample Diagnosis (from Pathology Verification):

Within normal limits

Normal: 100% Lesional: 0% Tumor: 0%

Tumor Hypo/Acellular

Stroma:

Tumor Hypercellular

Stroma: Necrosis:

0%

0%

0%

Pathology Verification

notes from H&E review:

CASE Diagnosis (from medical center path

report):

Within normal limits

5% ovarian stroma, 95% hilar vessels