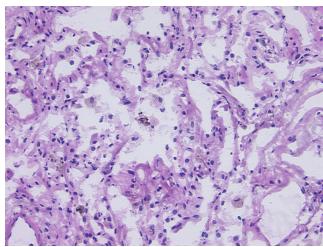

## **Product images:**

4x Image

20x Image

Pathology Verification notes from H&E review:

85% alveoli, 0% bronchioles, 15% fibrovascular septae

CASE Diagnosis (from medical center path

report):

Carcinoma of lung, large cell

Age: 67
Gender: Male

Race: Not reported