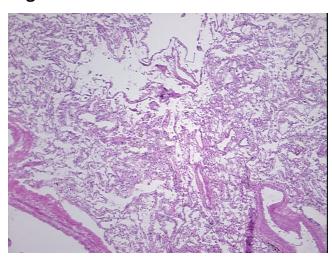

## **Product images:**

4x Image

20x Image

Pathology Verification notes from H&E review:

85% alveoli, 0% bronchioles, 15% fibrovascular septae

CASE Diagnosis (from medical center path

report):

Carcinoma of lung, large cell

Age: 67
Gender: Male

Race: Not reported