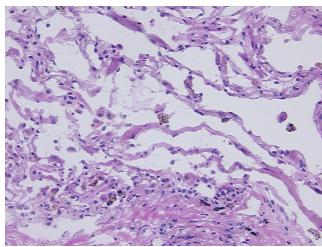

## **Product images:**

4x Image

20x Image

75% alveoli, 10% bronchioles, 15% fibrovascular septae

CASE Diagnosis (from medical center path

report):

Carcinoma of lung, large cell

Age: 67
Gender: Male

Race: Not reported

**OriGene Technologies, Inc.** 9620 Medical Center Drive, Ste 200