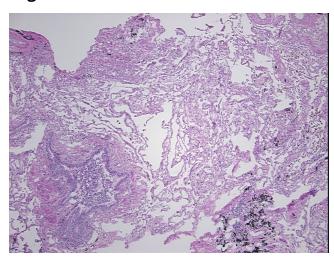

## **Product images:**

4x Image

20x Image

75% alveoli, 10% bronchioles, 15% fibrovascular septae

CASE Diagnosis (from medical center path

report):

Carcinoma of lung, large cell

Age: 67
Gender: Male

Race: Not reported

**OriGene Technologies, Inc.** 9620 Medical Center Drive, Ste 200