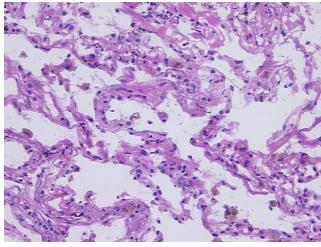

Pathology Verification notes from H&E review:

85% alveoli, 5% bronchioles, 10% fibrovascular septae

CASE Diagnosis (from medical center path

report):

Carcinoma of lung, large cell

Age: 67
Gender: Male

Race: Not reported

## **Product images:**

4x Image

20x Image