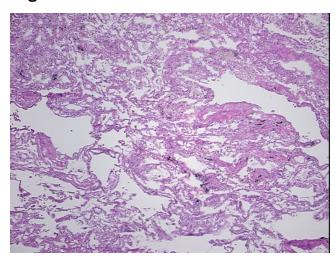

Pathology Verification notes from H&E review:

85% alveoli, 5% bronchioles, 10% fibrovascular septae

CASE Diagnosis (from medical center path

report):

Carcinoma of lung, large cell

Age: 67
Gender: Male

Race: Not reported

## **Product images:**

4x Image

20x Image