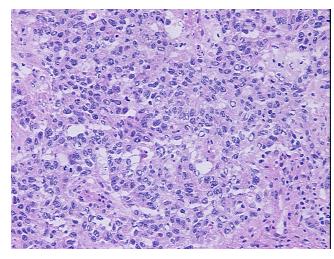

*Tumor Hypercellular** 25%

Stroma:

15% **Necrosis:** 

**CASE Diagnosis (from** 

medical center path

report):

67 Age:

Gender: Male

Race: Not reported

**Tumor Grade:** AJCC G3: Poorly differentiated OriGene Technologies, Inc.

9620 Medical Center Drive, Ste 200 Rockville, MD 20850, US Phone: +1-888-267-4436 https://www.origene.com techsupport@origene.com EU: info-de@origene.com CN: techsupport@origene.cn



Carcinoma of lung, large cell



Minimum Stage **Grouping:** 

IΑ

T1

T (Extent of Primary

Tumor):

N (Lymph node

metastasis):

N0

M (Distant metastasis): MX

Storage: Store frozen tissue sections at -80°C.

Stability: All frozen tissue sections are stable for 1 year from date of purchase if stored at -80°C

without repeated freeze/thaws.

## **Product images:**



4x Image



20x Image