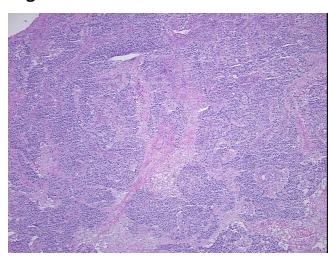

Stroma:

**Tumor Hypercellular** 25%

Stroma:

15% **Necrosis:** 

**CASE Diagnosis (from** 

medical center path

report):

67 Age:

Gender: Male

Race: Not reported

**Tumor Grade:** AJCC G3: Poorly differentiated OriGene Technologies, Inc.

9620 Medical Center Drive, Ste 200 Rockville, MD 20850, US Phone: +1-888-267-4436 https://www.origene.com techsupport@origene.com EU: info-de@origene.com CN: techsupport@origene.cn



Carcinoma of lung, large cell



Minimum Stage **Grouping:** 

IΑ

T1

T (Extent of Primary

Tumor):

N (Lymph node

metastasis):

N0

M (Distant metastasis): MX

Storage: Store frozen tissue sections at -80°C.

Stability: All frozen tissue sections are stable for 1 year from date of purchase if stored at -80°C

without repeated freeze/thaws.

## **Product images:**



4x Image



20x Image