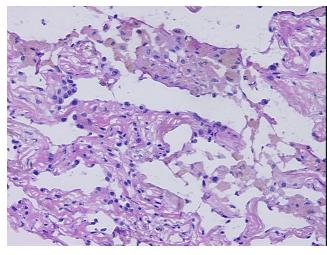

## **Product images:**

4x Image

20x Image

Sample Diagnosis (from Pathology Verification):

**Pneumonitis** 

0% Normal: Lesional: 100% 0% Tumor: 0%

Tumor Hypo/Acellular

Stroma:

**Tumor Hypercellular** 

Stroma:

0%

**Necrosis:** 

**Pathology Verification** notes from H&E review:

Carcinoma of lung, large cell

75% alveoli, 25% fibrous pleura; alveoli with extensive alveolar fibrinous exudate

**CASE Diagnosis (from** medical center path