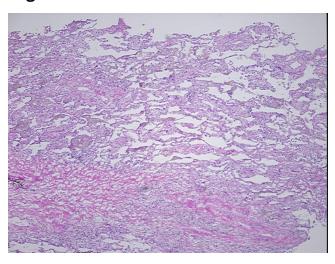

## **Product images:**

4x Image

20x Image

Sample Diagnosis (from Pathology Verification):

**Pneumonitis** 

0% Normal: Lesional: 100% 0% Tumor: 0%

Tumor Hypo/Acellular

Stroma:

**Tumor Hypercellular** 

Stroma:

0%

**Necrosis:** 

**Pathology Verification** notes from H&E review:

Carcinoma of lung, large cell

75% alveoli, 25% fibrous pleura; alveoli with extensive alveolar fibrinous exudate

**CASE Diagnosis (from** medical center path