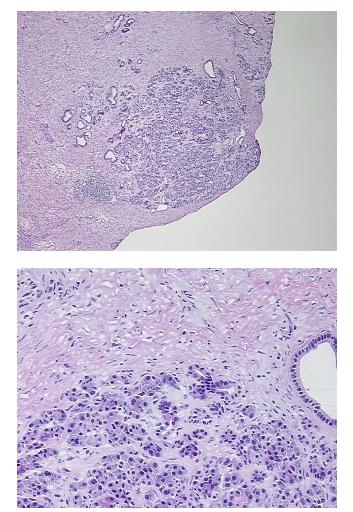

| Product Type:                                           | Frozen Sections                                                                                                           |
|---------------------------------------------------------|---------------------------------------------------------------------------------------------------------------------------|
| Disease State:                                          | Other Disease                                                                                                             |
| Diagnosis Category:                                     | Pancreatitis                                                                                                              |
| Tissue:                                                 | Pancreas                                                                                                                  |
| Frozen Sample ID:                                       | FR0001C4C1                                                                                                                |
| Case ID:                                                | CI000006097                                                                                                               |
| Tissue of Origin:                                       | Pancreas                                                                                                                  |
| Site of Finding:                                        | Pancreas                                                                                                                  |
| Appearance:                                             | L                                                                                                                         |
| Sample Diagnosis (from<br>Pathology Verification):      | Pancreatitis, chronic                                                                                                     |
| Normal:                                                 | 0%                                                                                                                        |
| Lesional:                                               | 100%                                                                                                                      |
| Tumor:                                                  | 0%                                                                                                                        |
| Tumor Hypo/Acellular<br>Stroma:                         | 0%                                                                                                                        |
| Tumor Hypercellular<br>Stroma:                          | 0%                                                                                                                        |
| Necrosis:                                               | 0%                                                                                                                        |
| Pathology Verification<br>notes from H&E review:        | No normal architecture in lesional component, with prominent intra- and peripancreatic fibrosis, focal acute inflammation |
| CASE Diagnosis (from<br>medical center path<br>report): | Pancreatitis, chronic                                                                                                     |
| Age:                                                    | 52                                                                                                                        |
| Gender:                                                 | Female                                                                                                                    |
| Race:                                                   | Not reported                                                                                                              |

## Product images:

4x Image

20x Image

This product is to be used for laboratory only. Not for diagnostic or therapeutic use. ©2022 OriGene Technologies, Inc., 9620 Medical Center Drive, Ste 200, Rockville, MD 20850, US