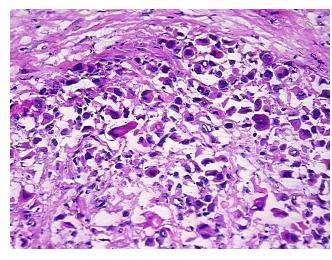

## **Product images:**

4x Image

20x Image

0%

Site of Finding: Lymph node

Т Appearance:

Sample Diagnosis (from Pathology Verification):

Carcinoma of bladder, transitional cell, metastatic

2% Normal: Lesional: 0% 80%

Tumor:

Tumor Hypo/Acellular

Stroma:

**Tumor Hypercellular** 18%

Stroma:

0% **Necrosis:** 

**CASE Diagnosis (from** 

medical center path

report):

Carcinoma, metastatic, consistent with urothelial primary