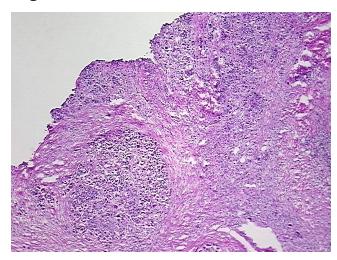

## **Product images:**

4x Image

20x Image

0%

Site of Finding: Lymph node

Т Appearance:

Sample Diagnosis (from Pathology Verification):

Carcinoma of bladder, transitional cell, metastatic

2% Normal: Lesional: 0% 80%

Tumor:

Tumor Hypo/Acellular

Stroma:

**Tumor Hypercellular** 18%

Stroma:

0% **Necrosis:** 

**CASE Diagnosis (from** 

medical center path

report):

Carcinoma, metastatic, consistent with urothelial primary