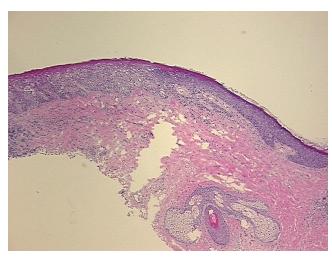

## **Product images:**

4x Image

20x Image

Т Appearance:

Sample Diagnosis (from Pathology Verification):

Carcinoma in situ of vulva, squamous cell

0% Normal: Lesional: 80% 20% Tumor: 0%

Tumor Hypo/Acellular

Stroma:

0%

**Tumor Hypercellular** 

Stroma:

**Necrosis:** 

**Pathology Verification** Lesion (80%): Lichen sclerosis 100%; Non Tumor Structures: 30% Epidermis, 60% Dermis, 10%

notes from H&E review: Subcutaneous tissue

**CASE Diagnosis (from** medical center path