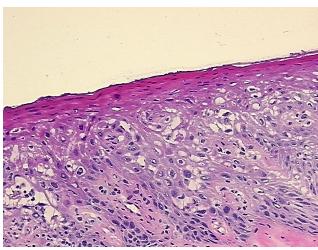

## **Product images:**

4x Image

20x Image

Т Appearance:

Sample Diagnosis (from Pathology Verification):

Carcinoma in situ of vulva, squamous cell

0% Normal: Lesional: 80% 20% Tumor: 0%

Tumor Hypo/Acellular

Stroma:

0%

**Tumor Hypercellular** 

Stroma:

**Necrosis:** 

**Pathology Verification** Lesion (80%): Lichen sclerosis 100%; Non Tumor Structures: 30% Epidermis, 60% Dermis, 10%

notes from H&E review: Subcutaneous tissue

**CASE Diagnosis (from** medical center path