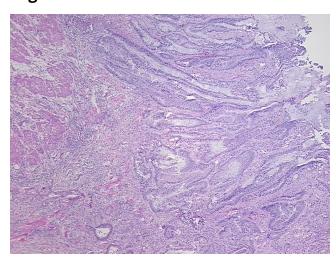

review:

**CASE Diagnosis (from** medical center path

report):

Adenocarcinoma of colon

tumor stroma with prominent lymphoplasmacytic infiltrate

78 Age:

Gender: **Female** 

Not reported Race:



OriGene Technologies, Inc. 9620 Medical Center Drive, Ste 200

CN: techsupport@origene.cn

Rockville, MD 20850, US Phone: +1-888-267-4436 https://www.origene.com techsupport@origene.com EU: info-de@origene.com



**Tumor Grade:** AJCC G2: Moderately differentiated

Minimum Stage

Ш

Grouping:

T (Extent of Primary

Tumor):

T3

N (Lymph node metastasis):

N1

MX

M (Distant metastasis):

Store frozen tissue sections at -80°C.

Storage: Stability:

All frozen tissue sections are stable for 1 year from date of purchase if stored at -80°C

without repeated freeze/thaws.

## **Product images:**



4x Image



20x Image