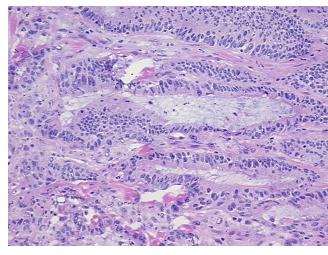

CASE Diagnosis (from** medical center path

report):

Adenocarcinoma of colon

tumor stroma with prominent lymphoplasmacytic infiltrate

78 Age:

Gender: **Female** 

Not reported Race:



OriGene Technologies, Inc. 9620 Medical Center Drive, Ste 200

CN: techsupport@origene.cn

Rockville, MD 20850, US Phone: +1-888-267-4436 https://www.origene.com techsupport@origene.com EU: info-de@origene.com



**Tumor Grade:** AJCC G2: Moderately differentiated

Minimum Stage

Ш

Grouping:

T (Extent of Primary

Tumor):

T3

N (Lymph node metastasis):

N1

MX

M (Distant metastasis):

Store frozen tissue sections at -80°C.

Storage: Stability:

All frozen tissue sections are stable for 1 year from date of purchase if stored at -80°C

without repeated freeze/thaws.

## **Product images:**



4x Image



20x Image