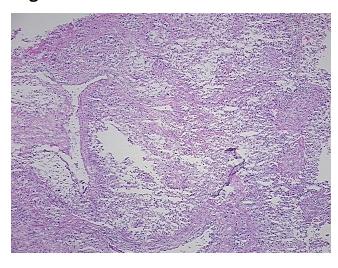

review:

2% lymphocytes in cellular stroma

**CASE Diagnosis (from** medical center path

report):

Carcinoma of kidney, renal cell, clear cell

53 Age: Gender: Male

Race: Not reported



OriGene Technologies, Inc. 9620 Medical Center Drive, Ste 200

CN: techsupport@origene.cn

Rockville, MD 20850, US Phone: +1-888-267-4436 https://www.origene.com techsupport@origene.com EU: info-de@origene.com



**Tumor Grade:** Fuhrman G4: Nuclei bizarre and multilobated

Minimum Stage

Grouping:

Ш

T (Extent of Primary

Tumor):

T2

N (Lymph node

N0

metastasis):

M (Distant metastasis): MX

**Storage:** Store frozen tissue sections at -80°C.

Stability: All frozen tissue sections are stable for 1 year from date of purchase if stored at -80°C

without repeated freeze/thaws.

## **Product images:**



4x Image



20x Image