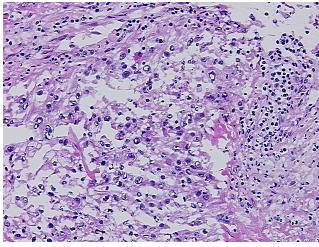

lymphocytes in cellular stroma

**CASE Diagnosis (from** medical center path

report):

Carcinoma of kidney, renal cell, clear cell

53 Age: Gender: Male

Race: Not reported



OriGene Technologies, Inc. 9620 Medical Center Drive, Ste 200

CN: techsupport@origene.cn

Rockville, MD 20850, US Phone: +1-888-267-4436 https://www.origene.com techsupport@origene.com EU: info-de@origene.com



**Tumor Grade:** Fuhrman G4: Nuclei bizarre and multilobated

Minimum Stage

Grouping:

Ш

T (Extent of Primary

Tumor):

T2

N (Lymph node

N0

metastasis):

M (Distant metastasis): MX

**Storage:** Store frozen tissue sections at -80°C.

Stability: All frozen tissue sections are stable for 1 year from date of purchase if stored at -80°C

without repeated freeze/thaws.

## **Product images:**



4x Image



20x Image