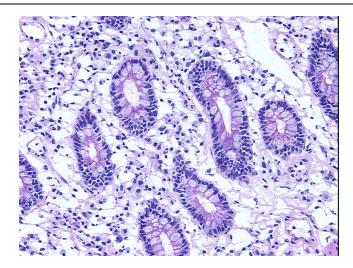

male

Race: Not reported

**OriGene Technologies, Inc.** 9620 Medical Center Drive, Ste 200

CN: techsupport@origene.cn

Rockville, MD 20850, US Phone: +1-888-267-4436 https://www.origene.com techsupport@origene.com EU: info-de@origene.com



Tumor Grade: Not Reported

Minimum Stage

Grouping:

IV

T (Extent of Primary

Tumor):

TX

N (Lymph node

N2

metastasis):

M (Distant metastasis): M1

**Diagnostic Test Results:** Progesterone receptor ~ PR! by IHC, Negative; Estrogen receptor ~ ER! by IHC, Negative;

Prolactin-induced protein ~ PIP ~ GCDFP15! by IHC, Negative

**Storage:** Store frozen tissue sections at -80°C.

Stability: All frozen tissue sections are stable for 1 year from date of purchase if stored at -80°C

without repeated freeze/thaws.

## **Product images:**



4x Image





20x Image