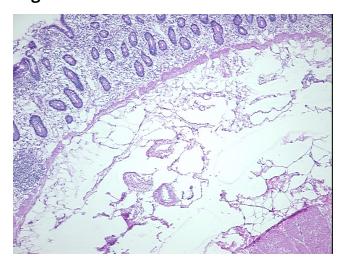

**Gender:** Female

Race: Not reported

**OriGene Technologies, Inc.** 9620 Medical Center Drive, Ste 200

CN: techsupport@origene.cn

Rockville, MD 20850, US Phone: +1-888-267-4436 https://www.origene.com techsupport@origene.com EU: info-de@origene.com



Tumor Grade: Not Reported

Minimum Stage

Grouping:

IV

T (Extent of Primary

Tumor):

TX

N (Lymph node

N2

metastasis):

M (Distant metastasis): M1

**Diagnostic Test Results:** Progesterone receptor ~ PR! by IHC, Negative; Estrogen receptor ~ ER! by IHC, Negative;

Prolactin-induced protein ~ PIP ~ GCDFP15! by IHC, Negative

**Storage:** Store frozen tissue sections at -80°C.

Stability: All frozen tissue sections are stable for 1 year from date of purchase if stored at -80°C

without repeated freeze/thaws.

## **Product images:**



4x Image





20x Image