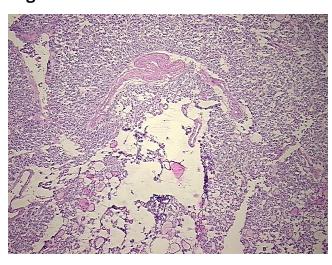

s from H&E review:

CASE Diagnosis (from medical center path

report):

Carcinoma of thyroid, papillary, follicular variant

Tumor: encapsulated follicular variant

**Age:** 45

Gender: Male

Race: White or Caucasian



**OriGene Technologies, Inc.** 9620 Medical Center Drive, Ste 200

CN: techsupport@origene.cn

Rockville, MD 20850, US Phone: +1-888-267-4436 https://www.origene.com techsupport@origene.com EU: info-de@origene.com



Tumor Grade: Not Reported

Minimum Stage

Grouping:

Ш

T (Extent of Primary

Tumor):

Т3

N (Lymph node

NX

metastasis):

M (Distant metastasis): MX

**Storage:** Store frozen tissue sections at -80°C.

Stability: All frozen tissue sections are stable for 1 year from date of purchase if stored at -80°C

without repeated freeze/thaws.

## **Product images:**



4x Image



20x Image