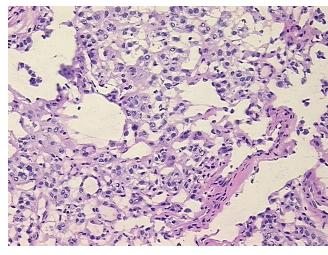

eview:

CASE Diagnosis (from medical center path

report):

Carcinoma of thyroid, papillary, follicular variant

Tumor: encapsulated follicular variant

**Age:** 45

Gender: Male

Race: White or Caucasian



**OriGene Technologies, Inc.** 9620 Medical Center Drive, Ste 200

CN: techsupport@origene.cn

Rockville, MD 20850, US Phone: +1-888-267-4436 https://www.origene.com techsupport@origene.com EU: info-de@origene.com



Tumor Grade: Not Reported

Minimum Stage

Grouping:

Ш

T (Extent of Primary

Tumor):

Т3

N (Lymph node

NX

metastasis):

M (Distant metastasis): MX

**Storage:** Store frozen tissue sections at -80°C.

Stability: All frozen tissue sections are stable for 1 year from date of purchase if stored at -80°C

without repeated freeze/thaws.

## **Product images:**



4x Image



20x Image