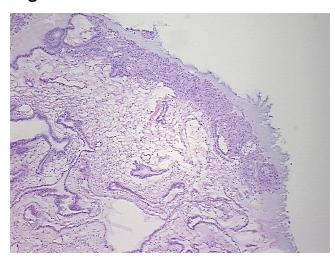

Site of Finding: Ovary: right

Appearance: T

Sample Diagnosis (from Pathology Verification):

Tumor of ovary, mucinous, borderline

Normal: 0%
Lesional: 0%
Tumor: 60%

Tumor Hypo/Acellular

Stroma:

20%

**Tumor Hypercellular** 

Stroma:

20%

Necrosis: 0%

Pathology Verification notes from H&E review:

tumor acellular stroma contains mucin

CASE Diagnosis (from medical center path

report):

## **Product images:**

4x Image

20x Image