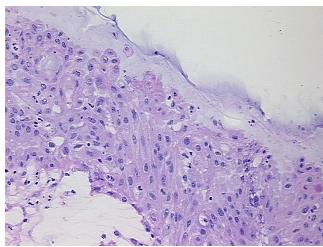

Site of Finding: Ovary: right

Appearance: T

Sample Diagnosis (from Pathology Verification):

Tumor of ovary, mucinous, borderline

Normal: 0%
Lesional: 0%
Tumor: 60%

Tumor Hypo/Acellular

Stroma:

20%

**Tumor Hypercellular** 

Stroma:

20%

Necrosis: 0%

Pathology Verification notes from H&E review:

tumor acellular stroma contains mucin

CASE Diagnosis (from medical center path

report):

## **Product images:**

4x Image

20x Image