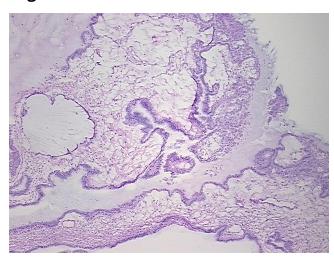

## **Product images:**

4x Image

20x Image

Site of Finding: Ovary: right

Appearance: T

Sample Diagnosis (from Pathology Verification):

Tumor of ovary, mucinous, borderline

Normal: 0%
Lesional: 0%
Tumor: 60%

Tumor Hypo/Acellular

Stroma:

Tumor Hypercellular 20%

20%

Stroma:

Necrosis: 0%

Pathology Verification notes from H&E review:

tumor acellular stroma contains mucin

CASE Diagnosis (from medical center path

report):

Tumor of ovary, mucinous, borderline