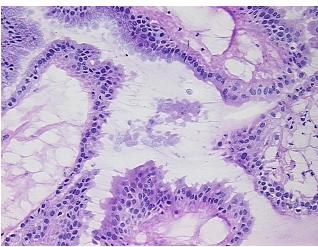

## **Product images:**

4x Image

20x Image

Site of Finding: Ovary: right

Appearance: T

Sample Diagnosis (from Pathology Verification):

Tumor of ovary, mucinous, borderline

Normal: 0%
Lesional: 0%
Tumor: 60%

Tumor Hypo/Acellular

Stroma:

Tumor Hypercellular 20%

20%

Stroma:

Necrosis: 0%

Pathology Verification notes from H&E review:

tumor acellular stroma contains mucin

CASE Diagnosis (from medical center path

report):

Tumor of ovary, mucinous, borderline