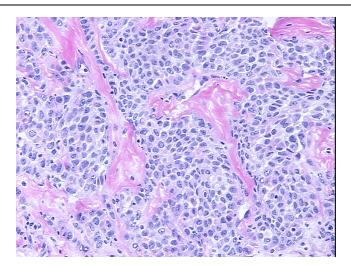

OriGene Technologies, Inc. 9620 Medical Center Drive, Ste 200

CN: techsupport@origene.cn

Rockville, MD 20850, US Phone: +1-888-267-4436 https://www.origene.com techsupport@origene.com EU: info-de@origene.com



**Tumor Grade:** Nottingham G3: 8-9 points High combined grade (unfavorable)

Minimum Stage

Grouping:

IIB

T (Extent of Primary

Tumor):

T2

N (Lymph node

N1bi

metastasis):

M (Distant metastasis): MX

Progesterone receptor ~ PR! by IHC,Positive; Estrogen receptor ~ ER! by IHC,Positive; HER2 ~ **Diagnostic Test Results:** 

ERBB2 ~ Neu! by IHC, Negative

Store frozen tissue sections at -80°C. Storage:

Stability: All frozen tissue sections are stable for 1 year from date of purchase if stored at -80°C

without repeated freeze/thaws.

## **Product images:**



4x Image





20x Image