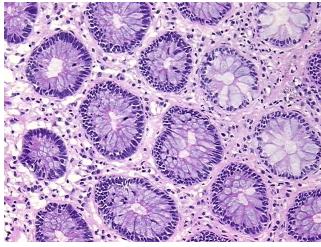

n Tumor Structures: 10% Mucosa, 10% Submucosa, 80% Muscle

CASE Diagnosis (from medical center path

report):

Adenocarcinoma of colon

Age: 68
Gender: Male

Race: White or Caucasian



**OriGene Technologies, Inc.** 9620 Medical Center Drive, Ste 200

CN: techsupport@origene.cn

Rockville, MD 20850, US Phone: +1-888-267-4436 https://www.origene.com techsupport@origene.com EU: info-de@origene.com



**Tumor Grade:** AJCC G1: Well differentiated

Minimum Stage

Grouping:

IIA

T (Extent of Primary

Tumor):

T3

N (Lymph node

N0

metastasis):

M (Distant metastasis): MX

**Storage:** Store frozen tissue sections at -80°C.

Stability: All frozen tissue sections are stable for 1 year from date of purchase if stored at -80°C

without repeated freeze/thaws.

## **Product images:**



4x Image



20x Image