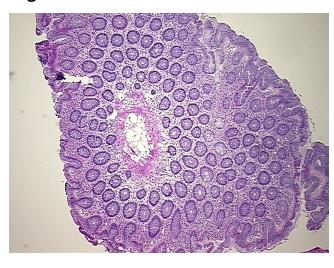

review:

Non Tumor Structures: 10% Mucosa, 10% Submucosa, 80% Muscle

CASE Diagnosis (from medical center path

report):

Adenocarcinoma of colon

Age: 68
Gender: Male

Race: White or Caucasian



**OriGene Technologies, Inc.** 9620 Medical Center Drive, Ste 200

CN: techsupport@origene.cn

Rockville, MD 20850, US Phone: +1-888-267-4436 https://www.origene.com techsupport@origene.com EU: info-de@origene.com



**Tumor Grade:** AJCC G1: Well differentiated

Minimum Stage

Grouping:

IIA

T (Extent of Primary

Tumor):

T3

N (Lymph node

N0

metastasis):

M (Distant metastasis): MX

**Storage:** Store frozen tissue sections at -80°C.

Stability: All frozen tissue sections are stable for 1 year from date of purchase if stored at -80°C

without repeated freeze/thaws.

## **Product images:**



4x Image



20x Image