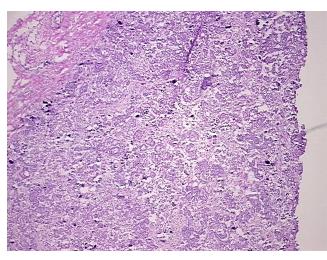

Site of Finding: Peritoneum

Appearance: T

Sample Diagnosis (from Pathology Verification):

Carcinoma of peritoneum, papillary serous

Normal: 0%

Lesional: 0%

Tumor: 80%

Tumor Hypo/Acellular

CASE Diagnosis (from

medical center path

report):

Adenocarcinoma of peritoneum

Serous papillary carcinoma of peritoneum with numerous psammoma bodies

**Age:** 60

**Gender:** Female

Race: Not reported

## **Product images:**

4x Image

20x Image