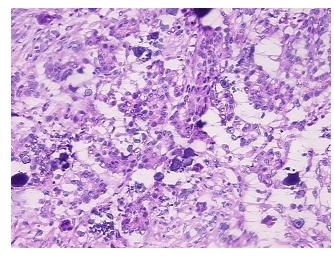

Site of Finding: Peritoneum

Appearance: T

Sample Diagnosis (from Pathology Verification):

Carcinoma of peritoneum, papillary serous

Normal: 0%

Lesional: 0%

Tumor: 80%

Tumor Hypo/Acellular

CASE Diagnosis (from

medical center path

report):

Adenocarcinoma of peritoneum

Serous papillary carcinoma of peritoneum with numerous psammoma bodies

**Age:** 60

**Gender:** Female

Race: Not reported

## **Product images:**

4x Image

20x Image