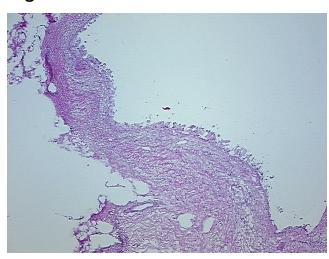

% No normal

notes from H&E review: architecture

CASE Diagnosis (from medical center path

report):

Carcinoma of kidney, renal cell, clear cell

Age: 52
Gender: Male

Race: White or Caucasian



**OriGene Technologies, Inc.** 9620 Medical Center Drive, Ste 200

CN: techsupport@origene.cn

Rockville, MD 20850, US Phone: +1-888-267-4436 https://www.origene.com techsupport@origene.com EU: info-de@origene.com



Tumor Grade: Fuhrman G2: Nuclei slightly irregular

Minimum Stage

T (Extent of Primary

Grouping:

T1a

Tumor):

N (Lymph node

NX

metastasis):

M (Distant metastasis): MX

**Storage:** Store frozen tissue sections at -80°C.

Stability: All frozen tissue sections are stable for 1 year from date of purchase if stored at -80°C

without repeated freeze/thaws.

## **Product images:**



4x Image



20x Image