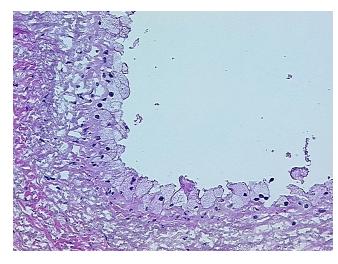

notes from H&E review: architecture

CASE Diagnosis (from medical center path

report):

Carcinoma of kidney, renal cell, clear cell

Age: 52
Gender: Male

Race: White or Caucasian



**OriGene Technologies, Inc.** 9620 Medical Center Drive, Ste 200

CN: techsupport@origene.cn

Rockville, MD 20850, US Phone: +1-888-267-4436 https://www.origene.com techsupport@origene.com EU: info-de@origene.com



Tumor Grade: Fuhrman G2: Nuclei slightly irregular

Minimum Stage

T (Extent of Primary

Grouping:

T1a

Tumor):

N (Lymph node

NX

metastasis):

M (Distant metastasis): MX

**Storage:** Store frozen tissue sections at -80°C.

Stability: All frozen tissue sections are stable for 1 year from date of purchase if stored at -80°C

without repeated freeze/thaws.

## **Product images:**



4x Image



20x Image