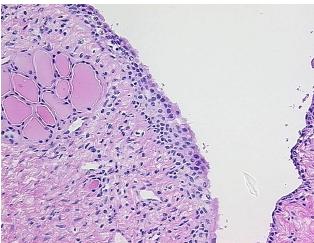

## **Product images:**

4x Image

20x Image

Appearance:

Sample Diagnosis (from Pathology Verification):

Polycystic kidney disease

Normal: 0% Lesional: 100% 0% Tumor: 0%

Tumor Hypo/Acellular

Stroma:

0%

**Tumor Hypercellular** 

Stroma:

**Necrosis:** 

**Pathology Verification** notes from H&E review:

**CASE Diagnosis (from** medical center path

report):

Carcinoma of kidney, renal cell, clear cell

adult onset polycystic kidney disease