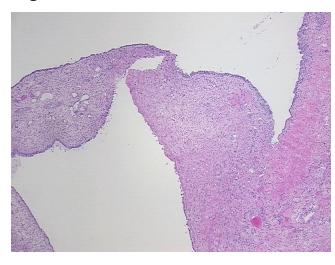

## **Product images:**

4x Image

20x Image

Appearance:

Sample Diagnosis (from Pathology Verification):

Polycystic kidney disease

Normal: 0% Lesional: 100% 0% Tumor: 0%

Tumor Hypo/Acellular

Stroma:

0%

**Tumor Hypercellular** 

Stroma:

**Necrosis:** 

**Pathology Verification** notes from H&E review:

**CASE Diagnosis (from** medical center path

report):

Carcinoma of kidney, renal cell, clear cell

adult onset polycystic kidney disease