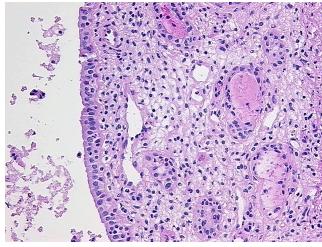

w:

adult onset polycystic kidney disease

**CASE Diagnosis (from** medical center path

report):

Carcinoma of kidney, renal cell, clear cell

52 Age: Gender: Male

Race: White or Caucasian



OriGene Technologies, Inc. 9620 Medical Center Drive, Ste 200

CN: techsupport@origene.cn

Rockville, MD 20850, US Phone: +1-888-267-4436 https://www.origene.com techsupport@origene.com EU: info-de@origene.com



Tumor Grade: Fuhrman G2: Nuclei slightly irregular

Minimum Stage

Grouping:

T (Extent of Primary T1a

Tumor):

N (Lymph node

NX

metastasis):

M (Distant metastasis): MX

Storage: Store frozen tissue sections at -80°C.

Stability: All frozen tissue sections are stable for 1 year from date of purchase if stored at -80°C

without repeated freeze/thaws.

## **Product images:**



4x Image



20x Image