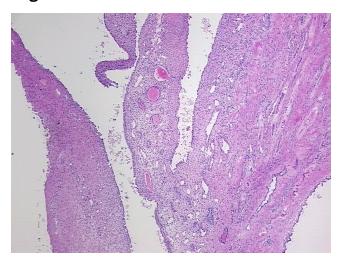

om H&E review:

adult onset polycystic kidney disease

**CASE Diagnosis (from** medical center path

report):

Carcinoma of kidney, renal cell, clear cell

52 Age: Gender: Male

Race: White or Caucasian



OriGene Technologies, Inc. 9620 Medical Center Drive, Ste 200

CN: techsupport@origene.cn

Rockville, MD 20850, US Phone: +1-888-267-4436 https://www.origene.com techsupport@origene.com EU: info-de@origene.com



Tumor Grade: Fuhrman G2: Nuclei slightly irregular

Minimum Stage

Grouping:

T (Extent of Primary T1a

Tumor):

N (Lymph node

NX

metastasis):

M (Distant metastasis): MX

Storage: Store frozen tissue sections at -80°C.

Stability: All frozen tissue sections are stable for 1 year from date of purchase if stored at -80°C

without repeated freeze/thaws.

## **Product images:**



4x Image



20x Image