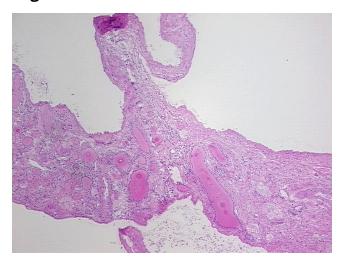

view:

adult onset polycystic kidney disease

**CASE Diagnosis (from** medical center path

report):

Carcinoma of kidney, renal cell, clear cell

52 Age: Gender: Male

Race: White or Caucasian



OriGene Technologies, Inc. 9620 Medical Center Drive, Ste 200

CN: techsupport@origene.cn

Rockville, MD 20850, US Phone: +1-888-267-4436 https://www.origene.com techsupport@origene.com EU: info-de@origene.com



**Tumor Grade:** Fuhrman G2: Nuclei slightly irregular

Minimum Stage

Grouping:

T (Extent of Primary

Tumor):

T1a

N (Lymph node

NX

metastasis):

M (Distant metastasis): MX

**Storage:** Store frozen tissue sections at -80°C.

Stability: All frozen tissue sections are stable for 1 year from date of purchase if stored at -80°C

without repeated freeze/thaws.

## **Product images:**



4x Image



20x Image