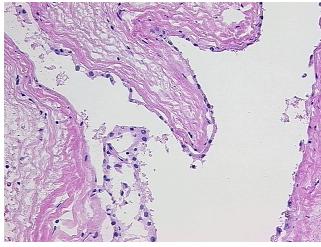

onset polycystic kidney disease

**CASE Diagnosis (from** medical center path

report):

Carcinoma of kidney, renal cell, clear cell

52 Age: Gender: Male

Race: White or Caucasian



OriGene Technologies, Inc. 9620 Medical Center Drive, Ste 200

CN: techsupport@origene.cn

Rockville, MD 20850, US Phone: +1-888-267-4436 https://www.origene.com techsupport@origene.com EU: info-de@origene.com



**Tumor Grade:** Fuhrman G2: Nuclei slightly irregular

Minimum Stage

Grouping:

T (Extent of Primary

Tumor):

T1a

N (Lymph node

NX

metastasis):

M (Distant metastasis): MX

**Storage:** Store frozen tissue sections at -80°C.

Stability: All frozen tissue sections are stable for 1 year from date of purchase if stored at -80°C

without repeated freeze/thaws.

## **Product images:**



4x Image



20x Image