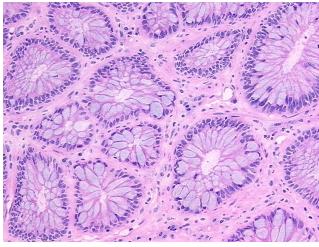

H&E review:

w:

CASE Diagnosis (from medical center path

report):

Adenocarcinoma of colon, mucinous

50% mucosa, 10% submucosa, 40% muscle

Age: 74
Gender: Male

Race: White or Caucasian



**OriGene Technologies, Inc.** 9620 Medical Center Drive, Ste 200

CN: techsupport@origene.cn

Rockville, MD 20850, US Phone: +1-888-267-4436 https://www.origene.com techsupport@origene.com EU: info-de@origene.com Tumor Grade: AJCC G1: Well differentiated

Minimum Stage

Grouping:

IV

T (Extent of Primary

Tumor):

T3

N (Lymph node

N1

metastasis):

M (Distant metastasis): M1

**Storage:** Store frozen tissue sections at -80°C.

Stability: All frozen tissue sections are stable for 1 year from date of purchase if stored at -80°C

without repeated freeze/thaws.

## **Product images:**



4x Image



20x Image