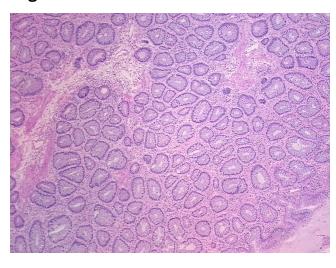

n notes from H&E review:

w:

CASE Diagnosis (from medical center path

report):

Adenocarcinoma of colon, mucinous

50% mucosa, 10% submucosa, 40% muscle

Age: 74
Gender: Male

Race: White or Caucasian



**OriGene Technologies, Inc.** 9620 Medical Center Drive, Ste 200

CN: techsupport@origene.cn

Rockville, MD 20850, US Phone: +1-888-267-4436 https://www.origene.com techsupport@origene.com EU: info-de@origene.com Tumor Grade: AJCC G1: Well differentiated

Minimum Stage

Grouping:

IV

T (Extent of Primary

Tumor):

T3

N (Lymph node

N1

metastasis):

M (Distant metastasis): M1

**Storage:** Store frozen tissue sections at -80°C.

Stability: All frozen tissue sections are stable for 1 year from date of purchase if stored at -80°C

without repeated freeze/thaws.

## **Product images:**



4x Image



20x Image