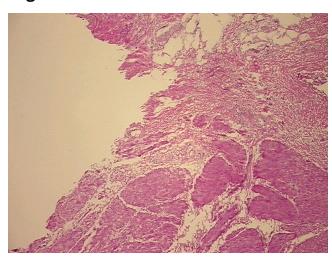

letal muscle, 5% Interstitial tissue, 10% Vessels, 5% Nerves

CASE Diagnosis (from medical center path

report):

Adenocarcinoma of colon, mucinous

Age: 74
Gender: Male

Race: White or Caucasian



**OriGene Technologies, Inc.** 9620 Medical Center Drive, Ste 200

CN: techsupport@origene.cn

Rockville, MD 20850, US Phone: +1-888-267-4436 https://www.origene.com techsupport@origene.com EU: info-de@origene.com



**Tumor Grade:** AJCC G1: Well differentiated

Minimum Stage

Grouping:

IV

T (Extent of Primary

Tumor):

Т3

N (Lymph node

N1

metastasis):

M (Distant metastasis): M1

**Storage:** Store frozen tissue sections at -80°C.

Stability: All frozen tissue sections are stable for 1 year from date of purchase if stored at -80°C

without repeated freeze/thaws.

## **Product images:**



4x Image



20x Image