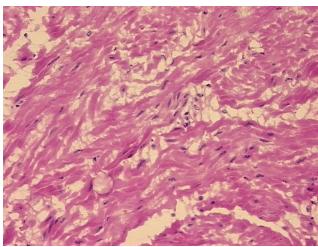

, 5% Interstitial tissue, 10% Vessels, 5% Nerves

CASE Diagnosis (from medical center path

report):

Adenocarcinoma of colon, mucinous

Age: 74
Gender: Male

Race: White or Caucasian



**OriGene Technologies, Inc.** 9620 Medical Center Drive, Ste 200

CN: techsupport@origene.cn

Rockville, MD 20850, US Phone: +1-888-267-4436 https://www.origene.com techsupport@origene.com EU: info-de@origene.com



**Tumor Grade:** AJCC G1: Well differentiated

Minimum Stage

Grouping:

IV

T (Extent of Primary

Tumor):

Т3

N (Lymph node

N1

metastasis):

M (Distant metastasis): M1

**Storage:** Store frozen tissue sections at -80°C.

Stability: All frozen tissue sections are stable for 1 year from date of purchase if stored at -80°C

without repeated freeze/thaws.

## **Product images:**



4x Image



20x Image