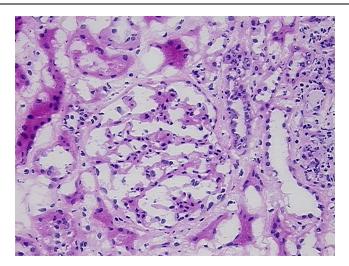

Caucasian

OriGene Technologies, Inc.

9620 Medical Center Drive, Ste 200 Rockville, MD 20850, US Phone: +1-888-267-4436 https://www.origene.com techsupport@origene.com EU: info-de@origene.com CN: techsupport@origene.cn





Tumor Grade: Not Reported

Minimum Stage

Not Reported

Grouping:

T (Extent of Primary

Tumor):

Not Reported

N (Lymph node

Not Reported

metastasis):

M (Distant metastasis): Not Reported

**Diagnostic Test Results:** Progesterone receptor ~ PR! by IHC,Negative; Estrogen receptor ~ ER! by IHC,Negative;

CD117 ~ C-kit ~ SCFR! by IHC, Positive

**Storage:** Store frozen tissue sections at -80°C.

Stability: All frozen tissue sections are stable for 1 year from date of purchase if stored at -80°C

without repeated freeze/thaws.

## **Product images:**



4x Image





20x Image